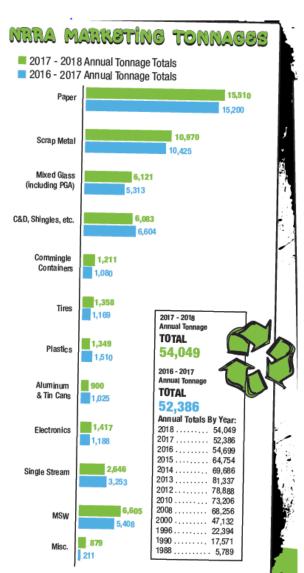

Fire Dept Site (est. 2004) \$15,000

Webster Library ETF (est. 2015) \$15,000

Town Office Expansion ETF (est. 2017) \$15,000

Celebration ETF (est. 2018) \$100